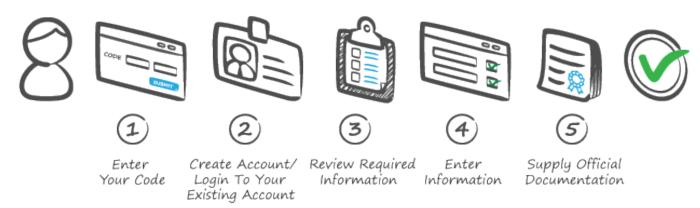

# **Spartanburg Community College EMT Program**

TIME SENSITIVE
DO NOT DELAY

**Required Qualifications for Your Program** 

#### **ATTENTION Students:**

We've partnered with Verified Credentials, LLC. to help you supply the <u>required</u> qualifications for your program. To get started, carefully follow the instruction below:

#### **How it Works:**



### **IMPORTANT** – Use the CODE that matches your phase:

| Program Phase:                               | Code:       |
|----------------------------------------------|-------------|
| Background Check & Drug Screen - EMT Program | WXWWB-99923 |

## **GET STARTED NOW at:**

https://scholar.verifiedcredentials.com/sccsc

For Best Results - Use a laptop or desktop computer to complete this process.